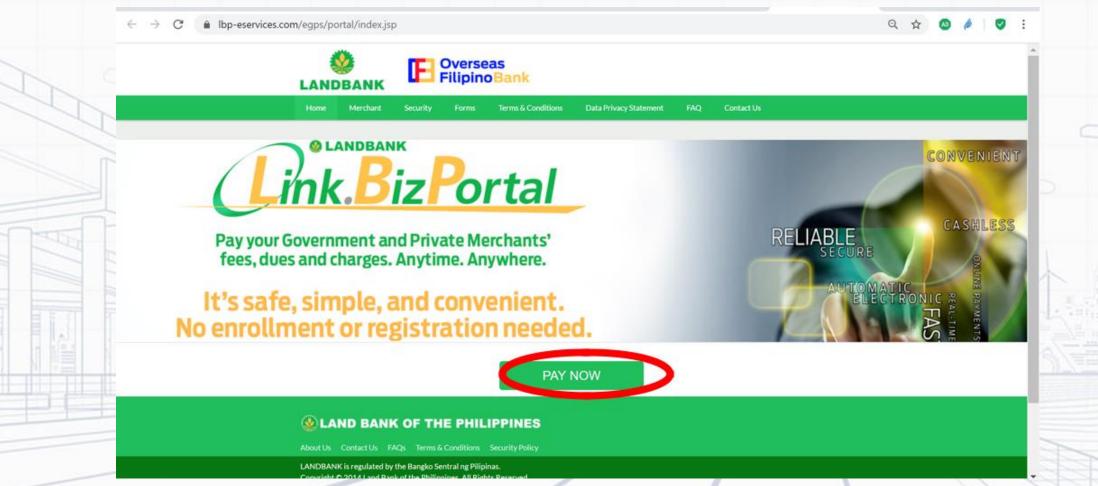

# A. For Digital Payment A.1. For LANDBANK Account Holders

**STEP 1.** Proceed to the Payment Tab/Page of the PCAB Portal application to view the summary of fees to be paid.

**STEP 2.** Open your internet browser and go to <u>https://epaymentportal.landbank.com</u>

STEP 3. Click the PAY NOW button found at the center of the screen.

**STEP 4**. In the ePayment Merchants list, please Type "Construction Industry Authority of the Philippines" on the [Enter Merchant Name] box and then click "Construction Industry Authority of the Philippines".