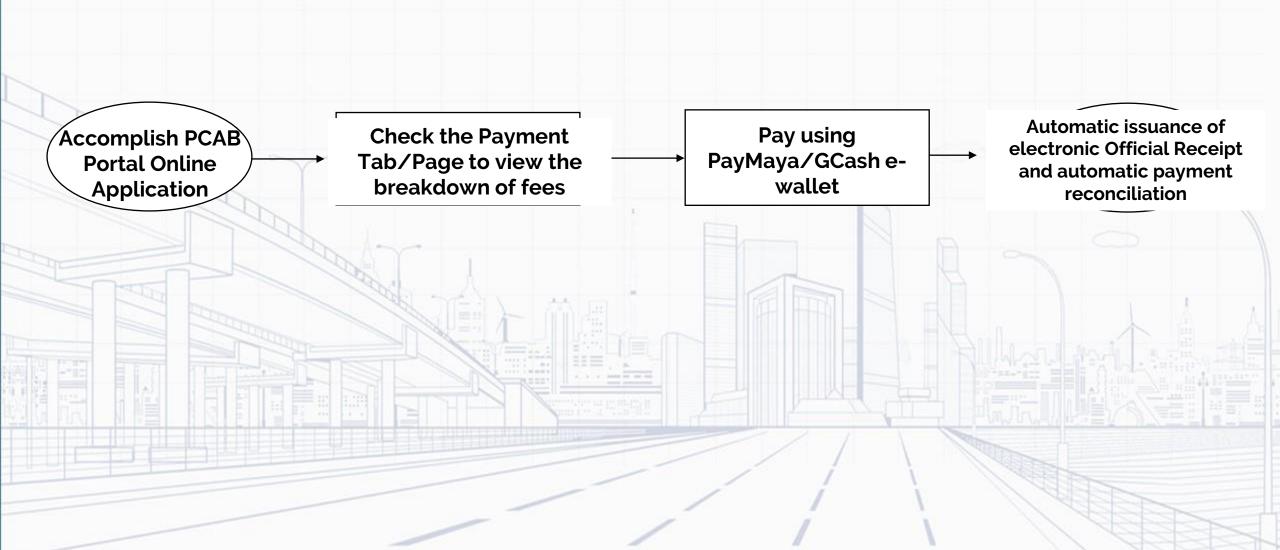

## Payment Processing Flow

### Click here to return to Table of Contents

Upload copy of receipt and encode payment details at the Payment Tab/Page. Payment will be reconciled by the CIAP Makati Cashier

Portal Online Application

Accomplish PCAB

## Check the Payment Tab/Page to view the breakdown of fees

- For Renewal/New Joint Venture application, use Contractor's license number as Order of Payment Number
- For New Application, use Application ID number as Order of Payment Number

## Pay through PCAB/CIAP Office or CIAP Windows

\*Subject to issuance of an <u>Order of Payment</u> before the payment

Pay through Landbank Linkbiz Portal and search for <u>"Construction Industry</u> <u>Authority of the</u> <u>Philippines</u>" in the Merchant List