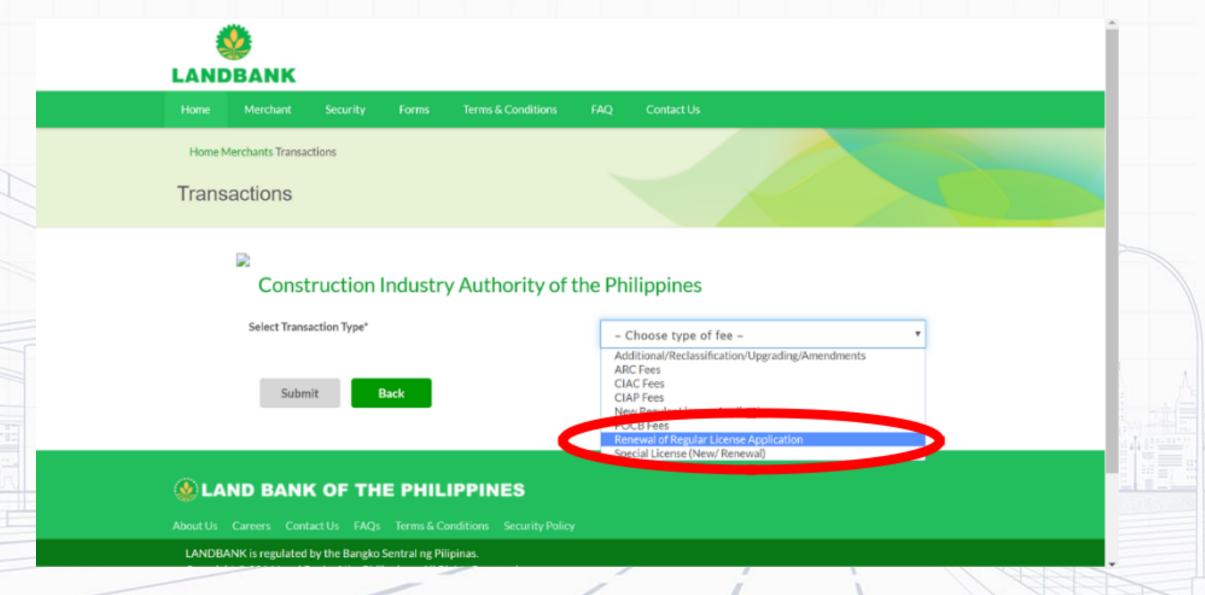

TI-CIAP windows

Once done, click the **Submit** button to save the record. The applicant will be redirected to the **Home** Tab/Page



# **B.** For Cash Payment

Cash Payment through MYEGPH Payment Option **STEP 1.** Proceed to the Payment Tab/Page of the PCAB Portal application to view the summary of fees to be paid.

**STEP 2.** Open your internet browser and go to <u>https://epaymentportal.landbank.com</u>

**STEP 3.** Click the **PAY NOW** button found at the center of the screen.





**STEP 4**. In the ePayment Merchants list, please Type "Construction Industry Authority of the Philippines" on the [Enter Merchant Name] box and then click "Construction Industry Authority of the Philippines".



# **STEP 5.** Select **Type of Application** among the choices in **Transaction Type**.



# STEP 6. In Payment Option, select Cash Payment.

Home Merchant Security Forms Terms & Conditions Data Privacy Statement FAQ Contact Us

Home » Transactions

Transactions

Construction Industry Authority of the Philippines

Transaction Type\*

Renewal of Regular License Applica...

Payment Option\*

| Select payment option        |  |
|------------------------------|--|
| LANDBANK                     |  |
| BancNet                      |  |
| Cash Payment                 |  |
| Other Banks via PCHC PayGate |  |

**STEP 7.** Under the "Amount" field, enter the Total Amount to be paid as indicated in the Payments Tab/Page (refer to STEP 1).

**STEP 8.** Fill-out the Transaction Form according to the Summary of Fees Detail as mentioned in STEP 1. For the email address, please use the email