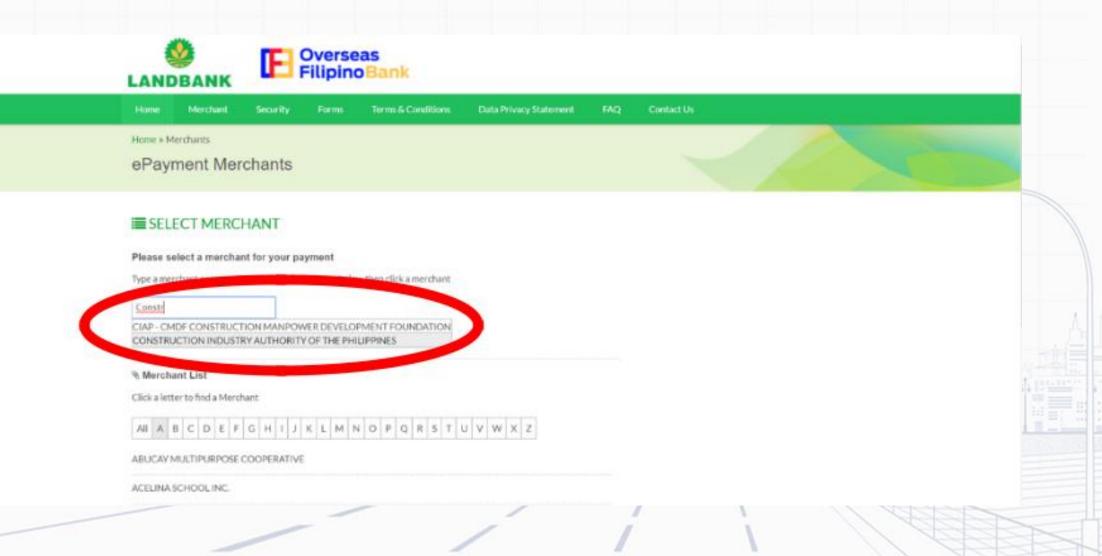

STEP 3. Click the PAY NOW button found at the center of the screen.

**STEP 4**. In the ePayment Merchants list, please Type "Construction Industry Authority of the Philippines" on the [Enter Merchant Name] box and then click "Construction Industry Authority of the Philippines".

## Pay through PCAB/CIAP Office or CIAP Windows

\*Subject to issuance of an <u>Order of Payment</u> before the payment

Pay through Landbank Linkbiz Portal and search for <u>"Construction Industry</u> <u>Authority of the</u> <u>Philippines</u>" in the Merchant List