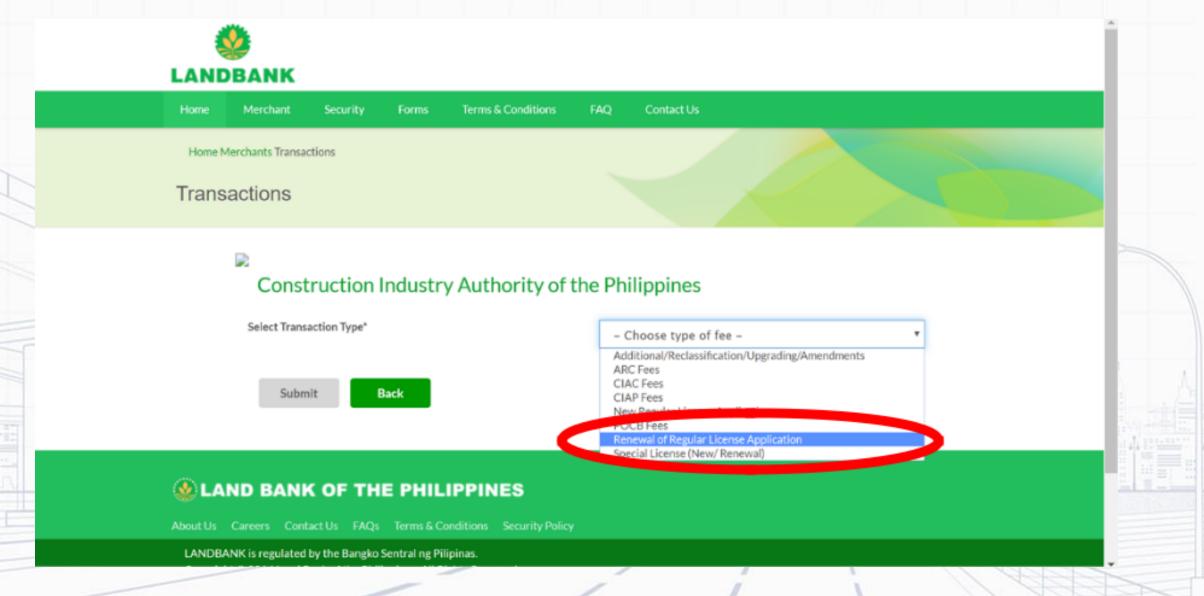

## STEP 5. Select Type of Application among the choices in Transaction Type.

## STEP 6. In Payment Option, select LANDBANK and enter your LANDBANK Account Number.

Home Merchant Security Forms Terms & Conditions Data Privacy Statement FAQ Contact Us

Home » Transactions

Transactions

Cor

Construction Industry Authority of the Philippines

Transaction Type\*

Renewal of Regular License Applica...

Payment Option\*

| Select payment option        |  |
|------------------------------|--|
| LANDBANK                     |  |
| BancNet                      |  |
| Cash Payment                 |  |
| Other Banks via PCHC PayGate |  |