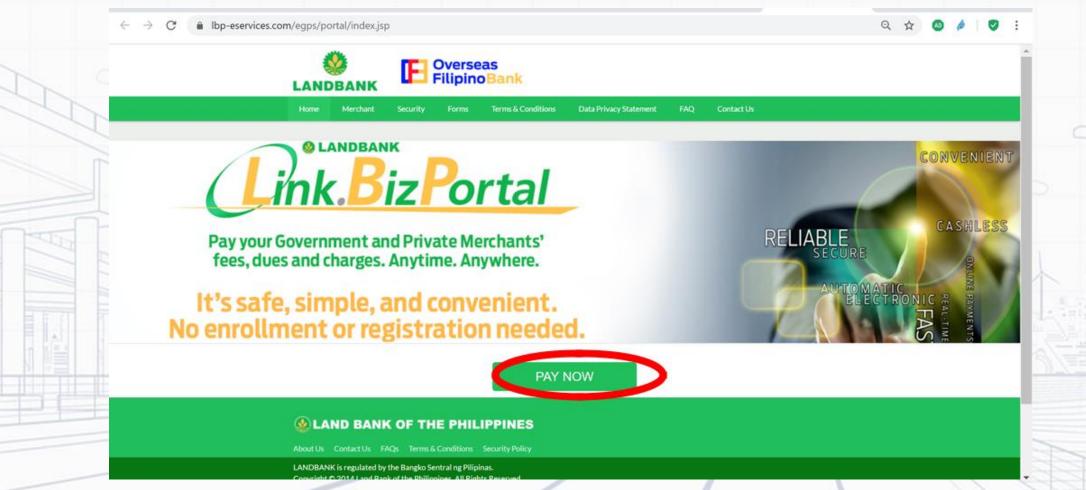

# A. For Digital Payment A.1. For LANDBANK Account Holders

**STEP 1.** Proceed to the Payment Tab/Page of the PCAB Portal application to view the summary of fees to be paid.

**STEP 2.** Open your internet browser and go to <u>https://epaymentportal.landbank.com</u>

STEP 3. Click the PAY NOW button found at the center of the screen.

**STEP 4**. In the ePayment Merchants list, please Type "Construction Industry Authority of the Philippines" on the [Enter Merchant Name] box and then click "Construction Industry Authority of the Philippines".