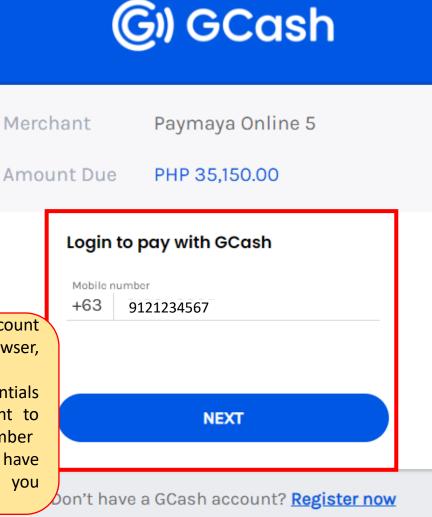

## PayMaya e-Wallet <u>option 2</u> – STEP 2

Accomplish the entire Payment Tab/Page (using PayMaya e-wallet option 2).

Accomplish the entire **Payment** Tab/Page (using Gcash e-wallet).

# **G**) GCash

### Login to pay with GCash

Enter the 6-digit authentication code sent to your registered mobile number.

NEXT

- By using your GCash account through an internet browser, click on "Next" button.
- Enter your GCash credentials and an OTP shall be sent to your registered mobile number
- Make sure that you have enough balance before you continue.