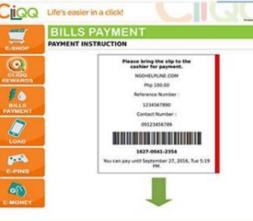

## For Cash Payment

via MYEGPH and completing cash payment by going to 7-11, MLhuiller and other related establishments 21

## **B. For Cash Payments:**

Cash payments can be done by initially using the LinkBiz Portal of LandBank through **MYEG Payment Option**, and completing your cash payment by going to **7-11**, **MLhuiller**, and other related establishments (<u>refer to this page for instructions</u>)