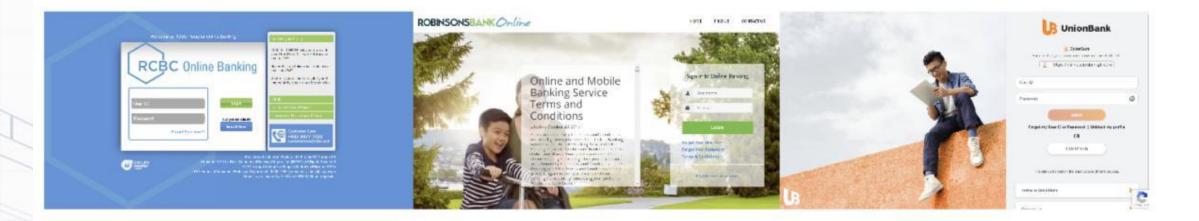

# Pay Now Using Your Bank Account

Login to Online Banking

Continue

Choose your bank to login to Online Banking and complete payment:

Select Your Bank 
ROBINSONS BANK
UNION BANK OF THE PHILIPPINES

# **STEP 13.** Login your credentials and follow the instruction provided.

**STEP 14.** Upon clicking your preferred bank, you will be redirected to the log in page of the **chosen bank**. Enter your bank account details and then pay the **Total Amount** to be paid as indicated in the Payments Tab/Page (refer to STEP 1).