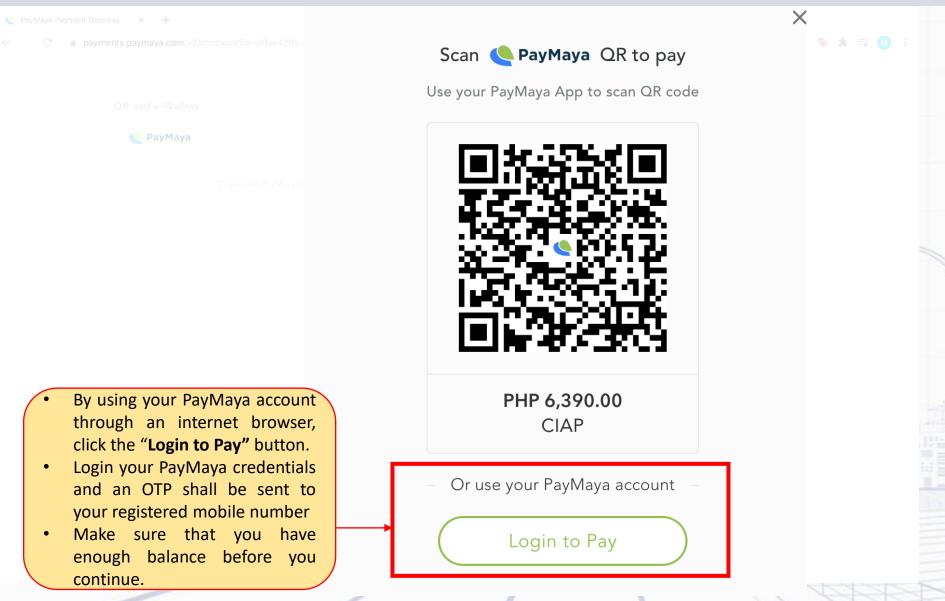

## PayMaya e-Wallet option 1 – STEP 1

Accomplish the entire Payment Tab/Page (using PayMaya e-wallet option 1).

- By using your PayMaya app in your smartphone, tap "Scan to Pay" at the bottom part.
- Scan the QR code displayed on the screen
- Make sure that you have enough balance before you continue.
- Tap Continue

| PayMaya Payment C<br>C<br>Snd<br>Money Money Transfer Money | Scan <b> PayMaya</b> QR to pay                                      | ₩ 🏚 🗮 😡 🗄 |
|-------------------------------------------------------------|---------------------------------------------------------------------|-----------|
| to<br>on<br>gh                                              | Use your PayMaya App to scan QR code                                |           |
| Scan to Pay                                                 | PHP 6,390.00<br>CIAP<br>Or use your PayMaya account<br>Login to Pay |           |