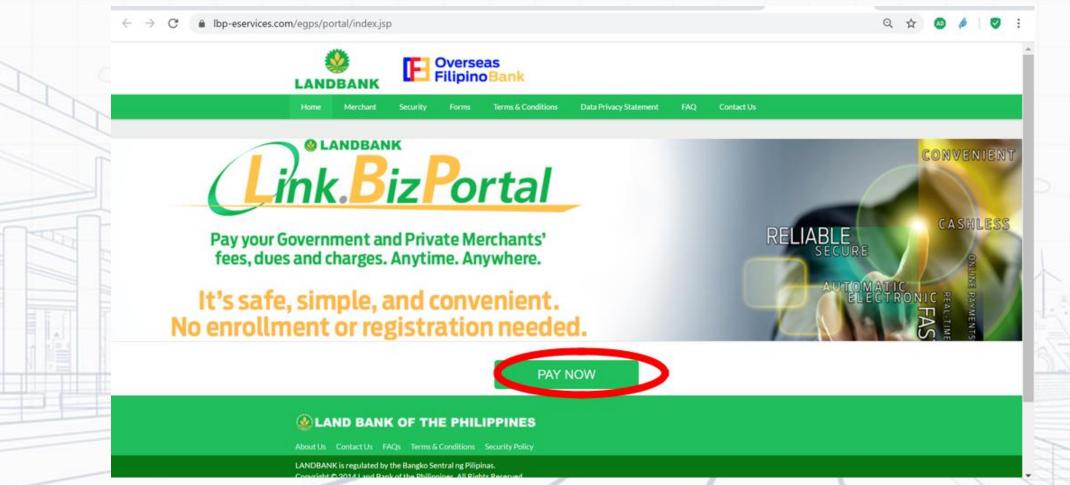

# A. For Digital Payment A.1. For LANDBANK Account Holders

**STEP 1.** Proceed to the Payment Tab/Page of the PCAB Portal application to view the summary of fees to be paid.

**STEP 2.** Open your internet browser and go to <u>https://epaymentportal.landbank.com</u>

STEP 3. Click the PAY NOW button found at the center of the screen.

**STEP 4**. In the ePayment Merchants list, please Type "Construction Industry Authority of the Philippines" on the [Enter Merchant Name] box and then click "Construction Industry Authority of the Philippines".