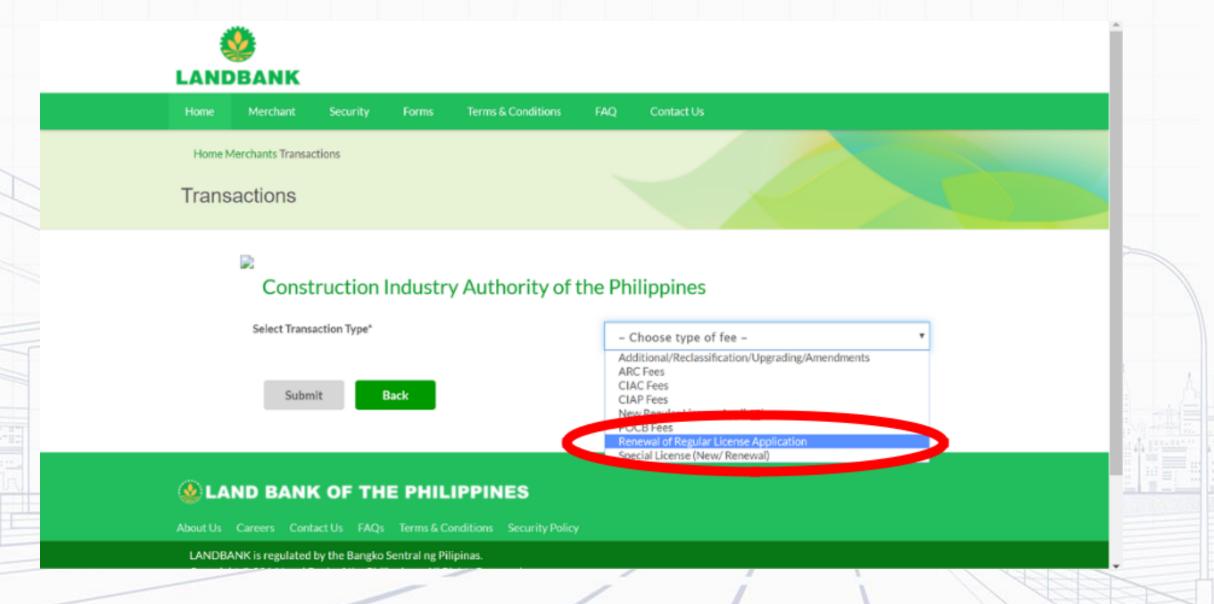

Payment Option**, and completing your cash payment by going to **7-11**, **MLhuiller**, and other related establishments (<u>refer to this page for instructions</u>)

# A. For Digital Payment A.1. For LANDBANK Account Holders

**STEP 1.** Proceed to the Payment Tab/Page of the PCAB Portal application to view the summary of fees to be paid.

**STEP 2.** Open your internet browser and go to <u>https://epaymentportal.landbank.com</u>

STEP 3. Click the PAY NOW button found at the center of the screen.



**STEP 4**. In the ePayment Merchants list, please Type "Construction Industry Authority of the Philippines" on the [Enter Merchant Name] box and then click "Construction Industry Authority of the Philippines".



## STEP 5. Select Type of Application among the choices in Transaction Type.





## STEP 6. In Payment Option, select LANDBANK and enter your LANDBANK Account Number.



Home Merchant Security Forms Terms & Conditions Data Privacy Statement FAQ Contact Us

Home » Transactions

Transactions

Cor

Construction Industry Authority of the Philippines

Transaction Type\*

Renewal of Regular License Applica...

Payment Option\*

| Select payment option        |  |
|------------------------------|--|
| LANDBANK                     |  |
| BancNet                      |  |
| Cash Payment                 |  |
| Other Banks via PCHC PayGate |  |

**STEP 7.** Under the "Amount" field, enter the Total Amount to be paid as indicated in the Payments Tab/Page (refer to STEP 1).

**STEP 8.** Fill-out the Transaction Form according to the Summary of Fees Detail as mentioned in STEP 1