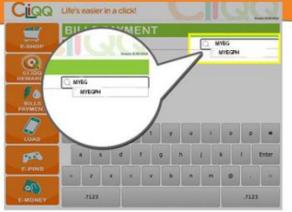

## For Cash Payment

via MYEGPH and completing cash payment by going to 7-11, MLhuiller and other related establishments 21

## **B. For Cash Payments:**

Cash payments can be done by initially using the LinkBiz Portal of LandBank through **MYEG Payment Option**, and completing your cash payment by going to **7-11**, **MLhuiller**, and other related establishments (<u>refer to this page for instructions</u>)