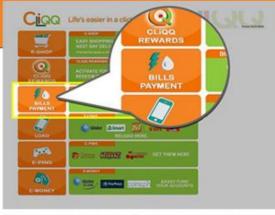

## **B. For Cash Payments:**

Cash payments can be done by initially using the LinkBiz Portal of LandBank through **MYEG Payment Option**, and completing your cash payment by going to **7-11**, **MLhuiller**, and other related establishments (<u>refer to this page for instructions</u>)

## For Cash Payment

via MYEGPH and completing cash payment by going to 7-11, MLhuiller and other related establishments 21