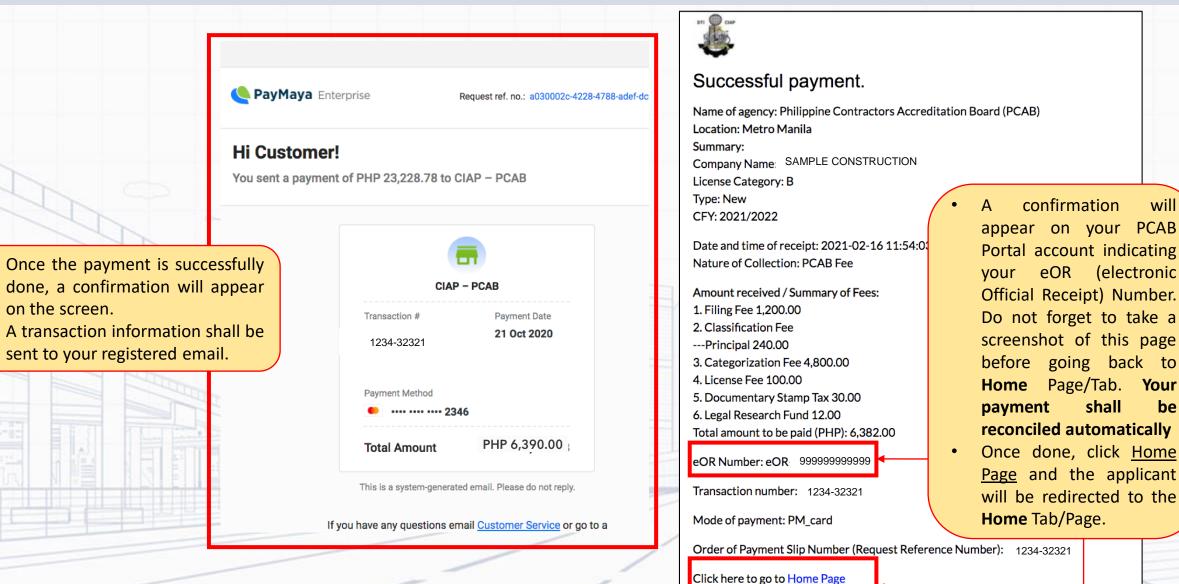

## Accomplish the entire **Payment** Tab/Page (using **PayMaya e-wallet option 1**).

Once the payment is successfully done, a confirmation will appear on your smartphone's screen. A transaction information shall be sent to your registered email. Summary: Type: New **Payment Successful!** CFY: 2021/2022 Merchant CIAP Amount / COMPLETED PHP 6,390.00 **Transaction Details** 1234-32321 Reference ID Updated Balance PHP 164.10 Thank you for using PayMaya

## Successful payment.

Name of agency: Philippine Contractors Accreditation Board (PCAB) Location: Metro Manila Company Name: SAMPLE CONSTRUCTION

License Category: B

Date and time of receipt: 2021-02-16 11:54:0 Nature of Collection: PCAB Fee

Amount received / Summary of Fees: 1. Filing Fee 1,200.00 2. Classification Fee ---Principal 240.00 3. Categorization Fee 4,800.00 4. License Fee 100.00 5. Documentary Stamp Tax 30.00 6. Legal Research Fund 12.00 Total amount to be paid (PHP): 6,382.00

eOR Number: eOR 999999999999 Transaction number: 1234-32321 Mode of payment: PM paymaya

Order of Payment Slip Number (Request Reference Number): 1234-32321

Click here to go to Home Page

- confirmation will appear on your PCAB Portal account indicating (electronic eOR your Official Receipt) Number. Do not forget to take a screenshot of this page before going back to Home Page/Tab. Your payment shall be reconciled automatically
- Once done, click Home Page and the applicant will be redirected to the **Home** Tab/Page