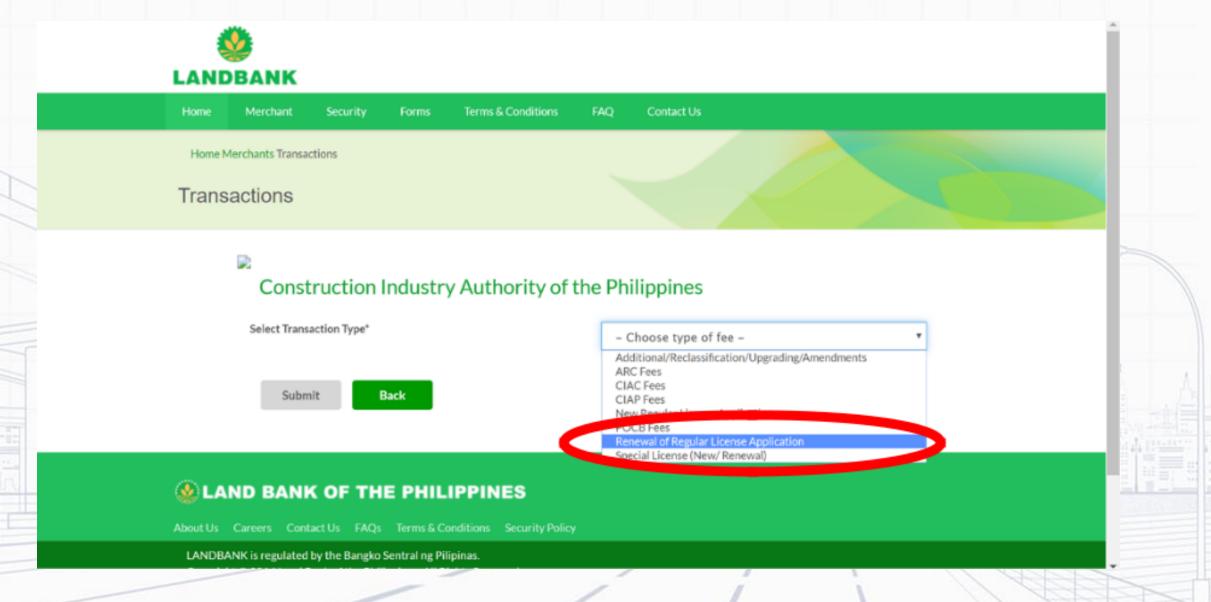

## STEP 5. Select Type of Application among the choices in Transaction Type.

Cor

Construction Industry Authority of the Philippines

Transaction Type\*

Renewal of Regular License Applica...

Payment Option\*

| Select payment option        |  |
|------------------------------|--|
| LANDBANK                     |  |
| BancNet                      |  |
| Cash Payment                 |  |
| Other Banks via PCHC PayGate |  |