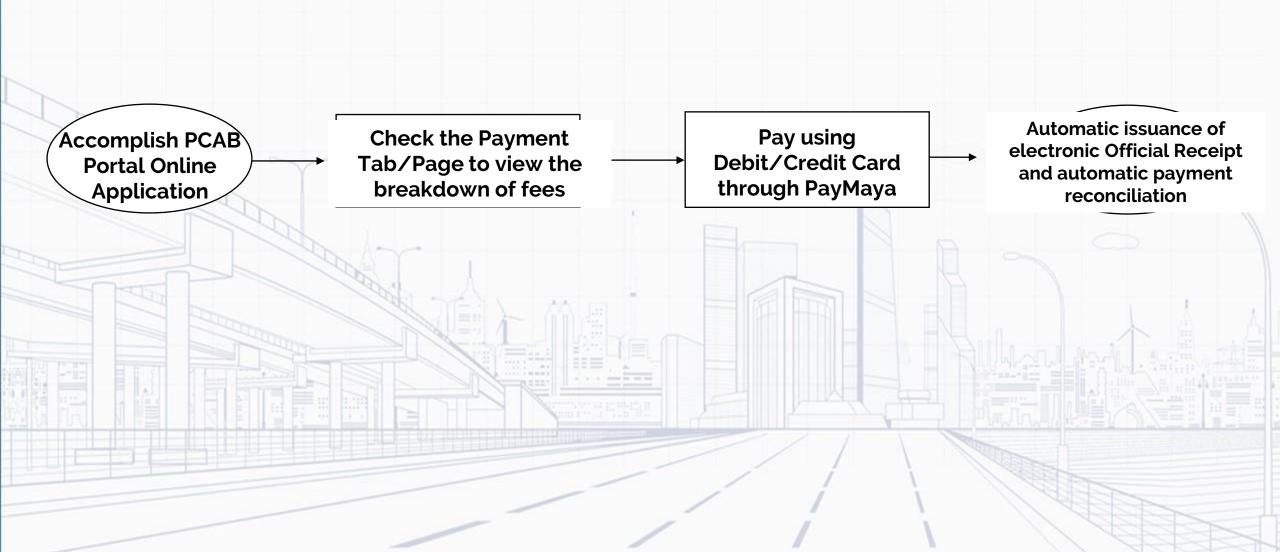

## Payment Processing Flow

### Click here to return to Table of Contents

Upload copy of receipt and encode payment details at the Payment Tab/Page. Payment will be reconciled by the CIAP Makati Cashier

Portal Online Application

Accomplish PCAB

## Check the Payment Tab/Page to view the breakdown of fees

- For Renewal/New Joint Venture application, use Contractor's license number as Order of Payment Number
- For New Application, use Application ID number as Order of Payment Number