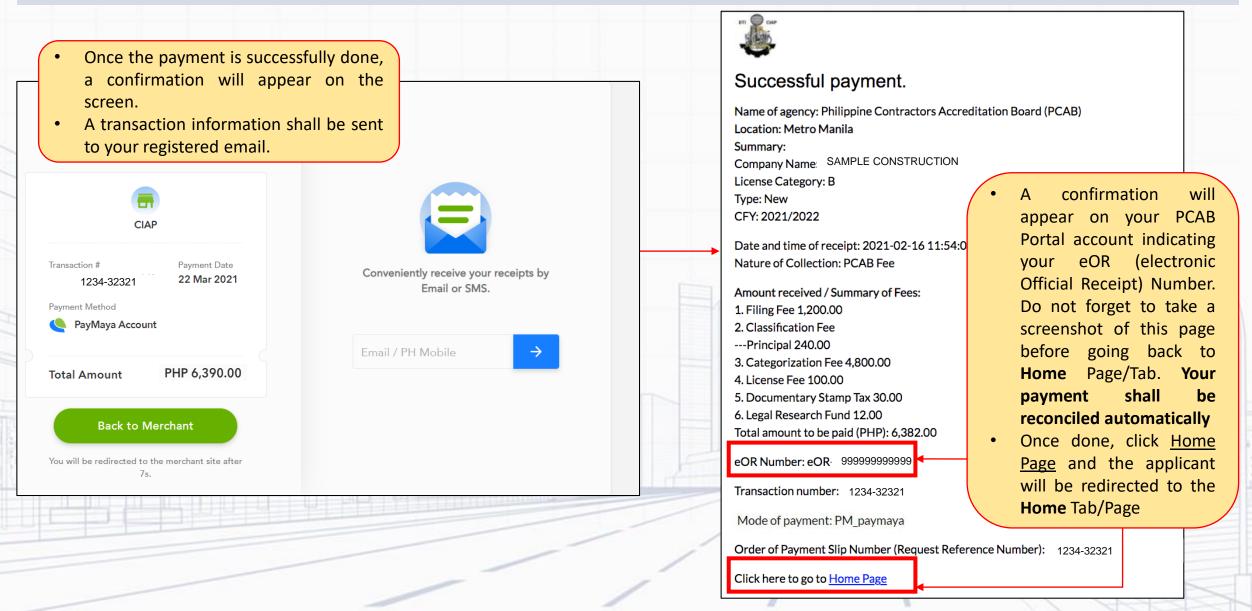

## Accomplish the entire **Payment** Tab/Page (using **PayMaya e-wallet option 1**).

Once the payment is successfully done, a confirmation will appear on your smartphone's screen. A transaction information shall be sent to your registered email. Summary: Type: New **Payment Successful!** CFY: 2021/2022 Merchant CIAP Amount / COMPLETED PHP 6,390.00 **Transaction Details** 1234-32321 Reference ID Updated Balance PHP 164.10 Thank you for using PayMaya

## Successful payment.

Name of agency: Philippine Contractors Accreditation Board (PCAB) Location: Metro Manila Company Name: SAMPLE CONSTRUCTION

License Category: B

Date and time of receipt: 2021-02-16 11:54:0 Nature of Collection: PCAB Fee

Amount received / Summary of Fees: 1. Filing Fee 1,200.00 2. Classification Fee ---Principal 240.00 3. Categorization Fee 4,800.00 4. License Fee 100.00 5. Documentary Stamp Tax 30.00 6. Legal Research Fund 12.00 Total amount to be paid (PHP): 6,382.00

eOR Number: eOR 999999999999 Transaction number: 1234-32321 Mode of payment: PM paymaya

Order of Payment Slip Number (Request Reference Number): 1234-32321

Click here to go to Home Page

- confirmation will appear on your PCAB Portal account indicating (electronic eOR your Official Receipt) Number. Do not forget to take a screenshot of this page before going back to Home Page/Tab. Your payment shall be reconciled automatically
- Once done, click Home Page and the applicant will be redirected to the **Home** Tab/Page