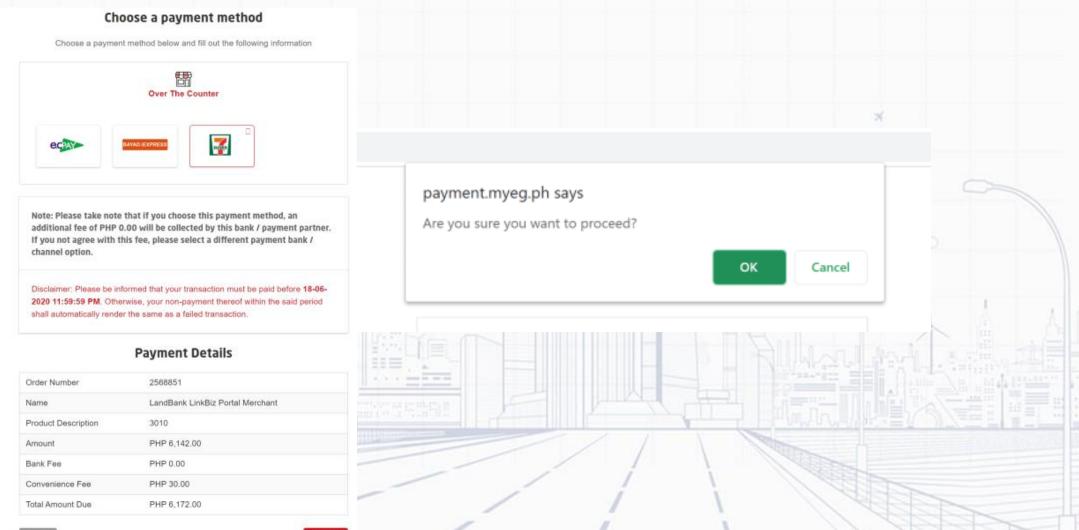

#### Payment Summary

| Payment Option     | Cash Payment |
|--------------------|--------------|
| Transaction Amount | PhP 6,142.00 |
| Transaction Fee    | PhP 30.00    |
| Total Amount       | PhP 6,172.00 |

ify that I am at least 18 years old and have read, understood, and agreed to the Terms and Conditions

ubmit Cancel

Thank you for choosing the PCHC PayGate. Kindly review the transaction and issue your conformity to the said payment by choosing one of the following forms of payment:

## **Transaction Details**

 Transaction ID
 46d1d0da-092e-4807-ab3d-a0c79856e4f5

 Merchant Name
 ConstructionIndustryAuthorityofthePhilippines-RenewalofRegularLicenseApplication

 Transaction
 Amount

Date/Time 2020-06-10 15:10:02+0800

# Pay Now Using Your Bank Account

We support the following forms of payment. Please choose one of the following options to continue: