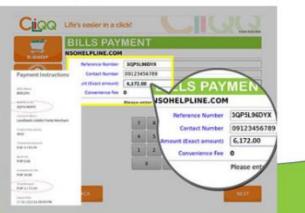

## **B. For Cash Payments:**

Cash payments can be done by initially using the LinkBiz Portal of LandBank through **MYEG Payment Option**, and completing your cash payment by going to **7-11**, **MLhuiller**, and other related establishments (<u>refer to this page for instructions</u>)

## For Cash Payment

via MYEGPH and completing cash payment by going to 7-11, MLhuiller and other related establishments 21