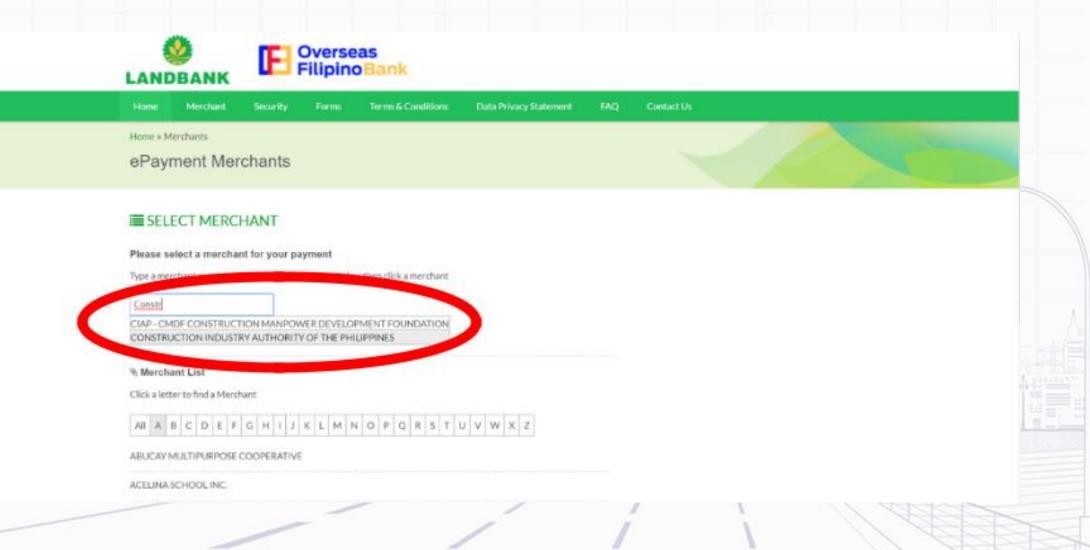

STEP 3. Click the PAY NOW button found at the center of the screen.

**STEP 4**. In the ePayment Merchants list, please Type "Construction Industry Authority of the Philippines" on the [Enter Merchant Name] box and then click "Construction Industry Authority of the Philippines".